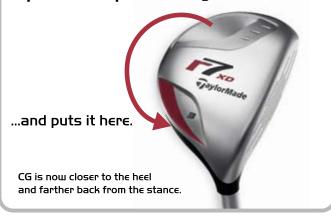

## **Speed Scoop** moves weight from the toe...

# **Speed Scoop** moves weight from the toe...

© 2009 Taylor Made Golf Company, Inc.