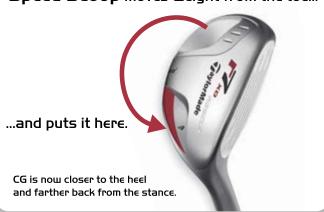

## **Speed Scoop** moves weight from the toe...

# **Speed Scoop** moves weight from the toe...

© 2009 Taylor Made Golf Company, Inc.