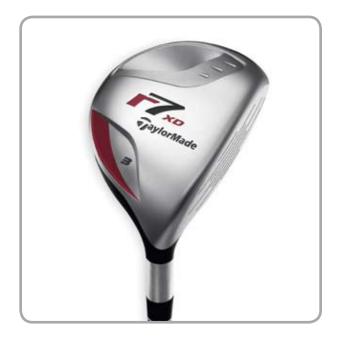

# Unleash Your Draw.

| FEATURES                                      | BENEFITS                                                             |
|-----------------------------------------------|----------------------------------------------------------------------|
| Draw-Weighted Technology                      | Encourages faster clubhead rotation through impact to promote a draw |
| Wider from front-to-back and shallow clubface | Easy to launch high and long                                         |
| T-shaped sole design                          | Enhanced playability from all types of lies                          |

## DRAW-WEIGHTED TECHNOLOGY

Helps players square the clubface for longer, straighter shots.