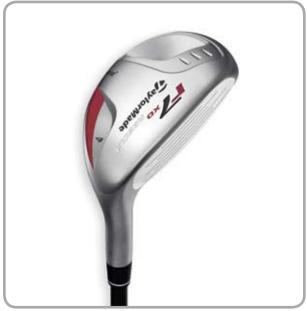

#### **R7 XD RESCUE SPECIFICATIONS**

| Club | Left Handed | Loft | Lie | Head Volume | Club Length | Swing Weight |
|------|-------------|------|-----|-------------|-------------|--------------|
| 4    | Yes         | 22   | 61° | 114cc       | 39"         | DO           |