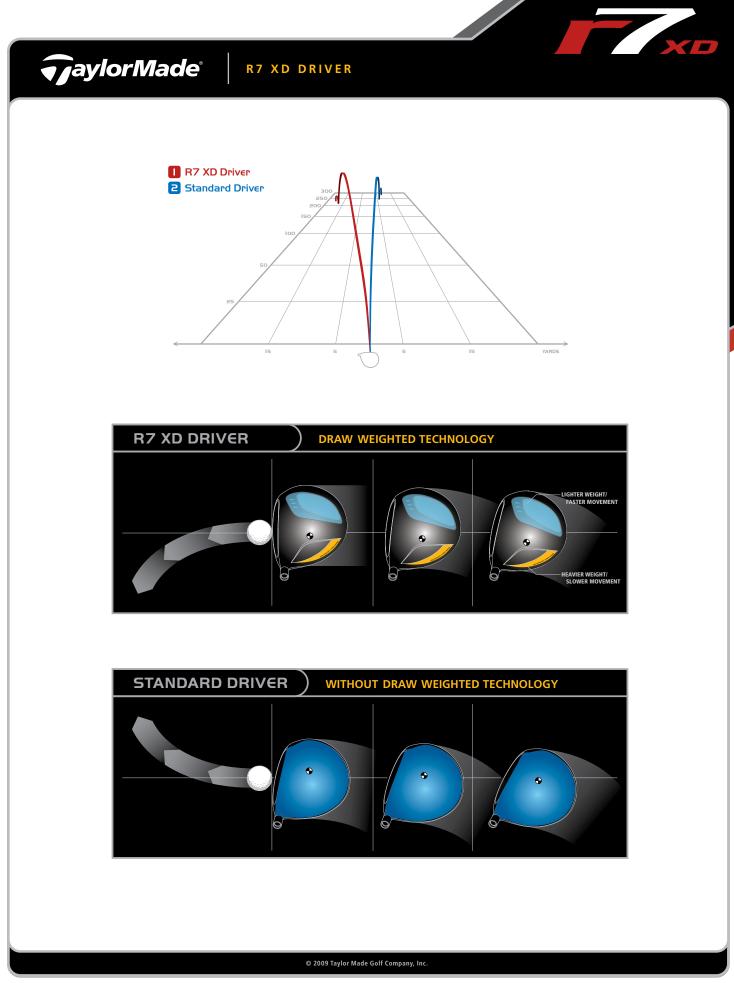

R7 XD DRIVER

## Hit it Longer. Hit a Draw.

| FEATURES                                        | BENEFITS                                                             |  |  |
|-------------------------------------------------|----------------------------------------------------------------------|--|--|
| Advanced 460cc titanium clubhead design         | Tremendously powerful, forgiving and promotes a draw                 |  |  |
| Draw-Weighted Technology                        | Encourages faster clubhead rotation through impact to promote a draw |  |  |
| Inverted Cone Technology                        | Consistently longer drives on mis-hits                               |  |  |
| RE*AX™55-gram soft-tipped graphite shaft; S & R | Exceptional consistency and head stability higher clubhead speeds    |  |  |