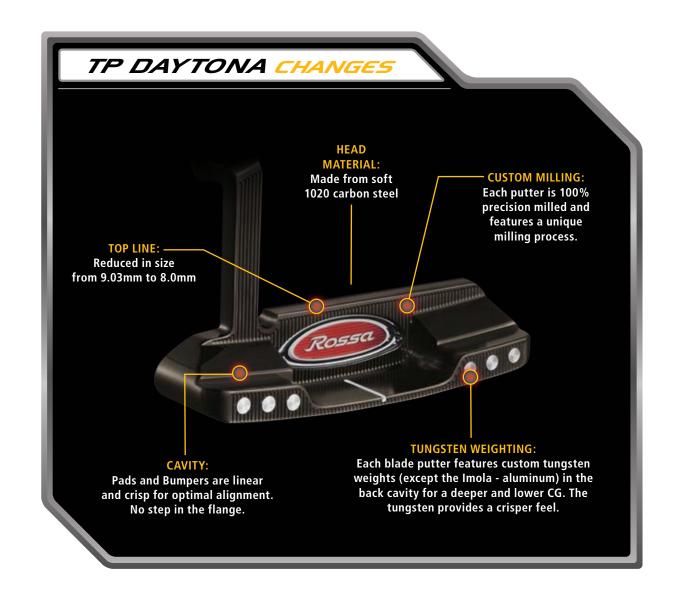

## HEAD DESIGN

**aylorMade** 

100% milled from 1020 carbon steel. Designed by KiaMa from TaylorMade's tour department. Some of the putters feature micro weighting in the back cavity to perfectly position the center of gravity behind the sweetspot.

| FEATURES                                              | ADVANTAGE                                             | BENEFIT                                                                |  |  |  |  |
|-------------------------------------------------------|-------------------------------------------------------|------------------------------------------------------------------------|--|--|--|--|
| Five classic shapes –<br>three blades, two<br>mallets | Memorable, beautiful<br>and clean                     | Appeals to a wide<br>variety of classic<br>putter fans                 |  |  |  |  |
| 100% precision-milled                                 | Every curve, corner and surface is perfectly rendered | Gives each head the<br>look and feel of a finely<br>crafted instrument |  |  |  |  |
| New Midnight Black<br>finish                          | Sleek and alluring appearance                         | Fantastic shelf appeal                                                 |  |  |  |  |
| SPECS                                                 |                                                       |                                                                        |  |  |  |  |