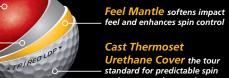

#### Controllable Spin Off Short Irons

Superior Cast Thermoset Urethane and shear-resistant cover works with the Feel Mantle to generate controllable short-iron and greenside spin, plus softer feel than ever.

NdV4 Core unlocks faster ball speed and increased distance

**Distance Mantle** boosts COR and initial velocity

Urethane Cover the tour standard for predictable spin and supreme shear-resistance