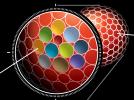

## 360 Dimple Configuration

360 dimples are configured to promote mid-to-lower flight; to limit drag for increased hang-time and distance; and to deliver extraordinary stability in crosswinds and headwinds.

#### Controllable Spin Off Short Irons

Superior Cast Thermoset Urethane and shear-resistant cover works with the Feel Mantle to generate controllable short-iron and greenside spin, plus softer feel than ever.

NdV4 Core unlocks faster ball speed and increased distance

**Distance Mantle** boosts COR and initial velocity

Urethane Cover the tour standard for predictable spin and supreme shear-resistance