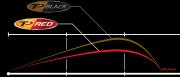

# ▼ jaylorMade<sup>\*</sup>



# FOR HIGHER-SPIN PLAYERS



#### Next Generation NdV4 Core Technology

Low compression / neodymium-based core compound boasts softer feel yet generates higher COR for faster ball speed and increased yardage.



### LDP (Low-Drag Performance)

Several dimple designs, arranged in a low-drag symmetry, promote improved distance on off-center hits. *How?* On low-spin, off-center hits, LDP maintains lift to minimize distance loss.



## 360 Dimple Configuration

360 dimples are configured to promote mid-to-lower flight; to limit drag for increased hang-time and distance; and to deliver extraordinary stability in crosswinds and headwinds.



DRIVER TRAJECTORY

#### Controllable Spin Off Short Irons

Superior Cast Thermoset Urethane and shear-resistant cover works with the Feel Mantle to generate controllable short-iron and greenside spin, plus softer feel than ever.

NdV4 Core unlocks faster ball speed and increased distance

**Distance Mantle** boosts COR and initial velocity



Urethane Cover the tour standard for predictable spin and supreme shear-resistance