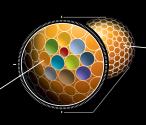

## Next Generation NdV4 Core Technology

Low compression / neodymium-based core compound boasts softer feel yet generates higher COR for faster ball speed and increased yardage.

## Higher Spin Off Short Irons

Superior Cast Thermoset Urethane cover generates higher spin off the short-irons and around the green while also delivering unsurpassed shear-resistance.

NdV4 Core unlocks faster ball speed and increased distance

Distance Mantle boosts

COR and initial velocity

#### Cast Thermoset

Urethane Cover the tour standard for predictable spin and supreme shear-resistance