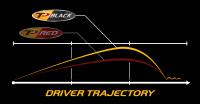

## LDP (Low-Drag Performance)

Several dimple designs, arranged in a low-drag symmetry, promote improved distance on off-center hits. *How?* On low-spin, off-center hits, LDP maintains lift to minimize distance loss.

## 360 Dimple Configuration

360 dimples are configured to promote mid-to-lower flight; to limit drag for increased hang-time and distance; and to deliver extraordinary stability in crosswinds and headwinds.