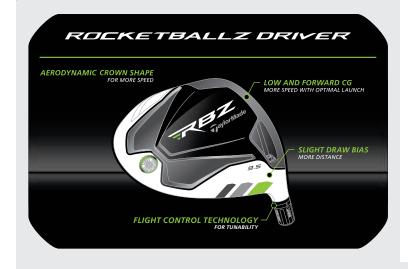

- Flight Control Technology (FCT) allows you to easily adjust loft (±1.5°) and face angle (±3°)
- ➤ Lightweight shaft and grip promotes faster swing speed for more distance
- > Speed-enhancing head aerodynamics promotes faster head speed for more distance
- Inverted Cone clubface technology promotes more speed and distance on off-center hits
- > White crown and black face makes alignment easy and eliminates glare on top