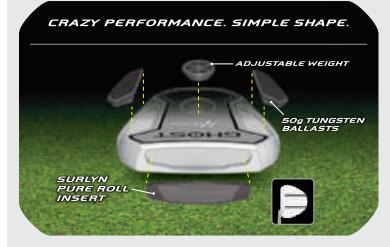

- > Rich and more durable white finish eliminates glare; high contrast with turf makes aiming easy
- > New large performance mallet shape promotes great feel and excellent stability on mis-hits
- > PureRoll Surlyn face insert promotes forwardspin for smooth, accurate roll and beautiful soft feel
- > Dual alignment lines frame the ball, making aiming easy while maintaining a clean and simple appearance