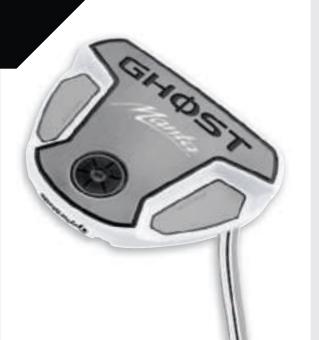

## Easy Alignment and Fantastic Forgiveness in a Simple Shape

We like to call Ghost Manta a 'high-performance mallet' because it's so easy to aim at address, so stable and forgiving at

**BRET WAHL** TAYLORMADE SENIOR DIRECTOR IRON, WEDGE AND PUTTER R&D

- > Rich and more durable white finish eliminates glare; high contrast with turf makes aiming easy
- > New large performance mallet shape promotes great feel and excellent stability on mis-hits
- > PureRoll Surlyn face insert promotes forwardspin for smooth, accurate roll and beautiful soft feel
- > Dual alignment lines frame the ball, making aiming easy while maintaining a clean and simple appearance