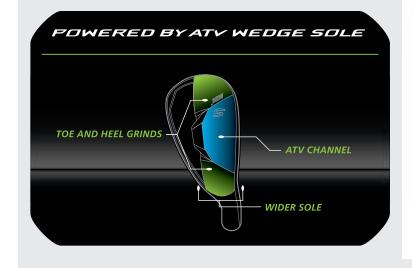

- New ATV (All-Terrain Versatility) Sole lets you play all critical shots with one wedge: chip, pitch, flop, explosion from sand, out of the rough, off a tight lie
- > Bounce angle changes depending on how the head and face are positioned
- ➤ Re-engineered face with new "Toe-Bar" controls face-flexion to direct shots straighter
- > New vibration and sound control system promotes satisfying feel and sound