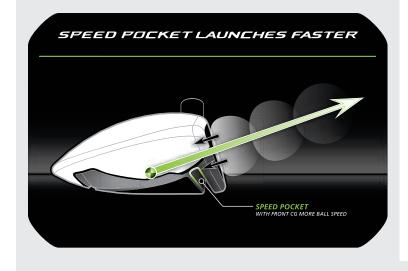

KEITH SBARBARO TAYLORMADE VICE PRESIDENT TOUR OPERATIONS

- > Speed Pocket in the sole boosts ball speed dramatically for more distance
- > Thick-Thin Crown design creates lower CG to promote higher launch for more distance
- > Exceptionally large, deep face and high-MOI head for easy launch
- > Slightly heavier shaft for accuracy and control
- ➤ White crown and black face makes alignment easy and eliminates glare on top
- ➤ Engineered compact head for a penetrating trajectory and neutralflight bias with heavier/stiffer shaft for more stability