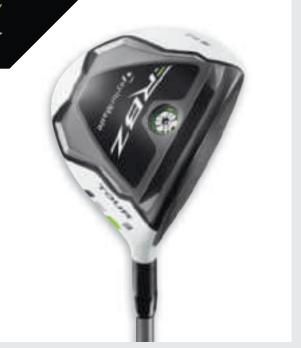

## ROCKETBALLZ<sup>™</sup> TOUR FWY WOODS

KEITH SBARBARO TAYLORMADE VICE PRESIDENT TOUR OPERATIONS

- > Speed Pocket in the sole boosts ball speed dramatically for more distance
- > Thick-Thin Crown design creates lower CG to promote higher launch for more distance
- > Exceptionally large, deep face and high-MOI head for easy launch
- > Slightly heavier shaft for accuracy and control
- ➤ White crown and black face makes alignment easy and eliminates glare on top
- ➤ Engineered compact head for a penetrating trajectory and neutralflight bias with heavier/stiffer shaft for more stability