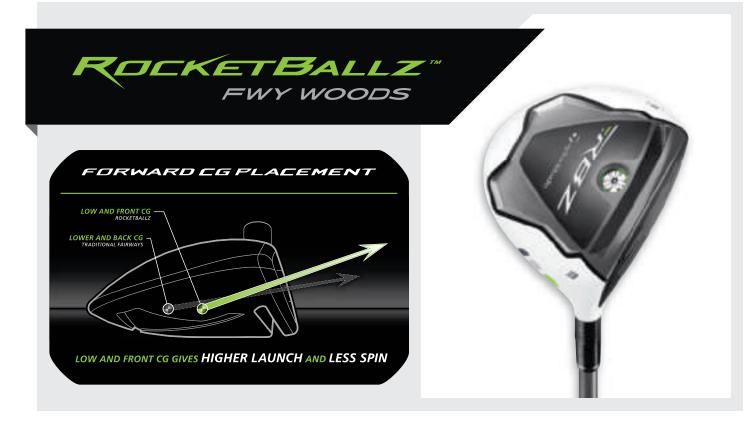

## + 17 Yards

The technology in our new RocketBallz fairway woods boosts clubface COR to a place we haven't come close to before, promoting an immense increase in distance. It's an absolute breakthrough."

DR. BENOIT VINCENT TAYLORMADE CHIEF TECHNICAL OFFICER

- > Better players gain 17 yards, see what you'll gain
- Speed Pocket in the sole boosts ball speed dramatically for more distance
- Thick-Thin Crown design creates lower CG to promote higher launch for more distance
- > Low / forward CG for high launch and low spin