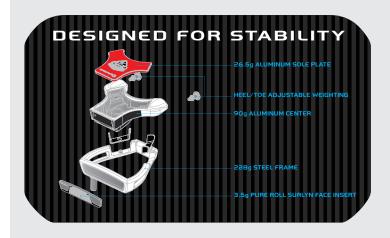

## JASON DAY PGA TOUR PROFESSIONAL

- 6000 MOI makes it easy to square the face at impact to start the ball on your intended line
- 6000 MOI delivers tremendous twistresistance on the backswing and offcenter hits
- 6000 MOI promotes phenomenal distance control for more one-putts and fewer three-putts
- ➤ Tour-designed crown flows smoothly into the outer frame for less distraction
- Black/white frame and single white center-line promotes focus, accurate aim and stroke awareness
- PureRoll Surlyn® insert promotes incredibly soft-yet-solid feel and smooth roll off the face
- Single-bend, short-slant hosel with face-balanced/ 30° toe-down promotes stability on all stroke types