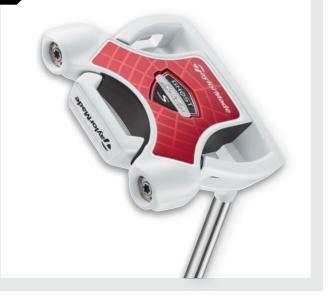

## Our Most Stable Tour Putter

TaylorMade has taken what we've learned from previous Ghost Spider models to create the Ghost Spider S, which is the most stable, forgiving, easy-to-square putter I've ever tried."

## JASON DAY PGA TOUR PROFESSIONAL

- 6000 MOI makes it easy to square the face at impact to start the ball on your intended line
- 6000 MOI delivers tremendous twistresistance on the backswing and offcenter hits
- 6000 MOI promotes phenomenal distance control for more one-putts and fewer three-putts
- ➤ Tour-designed crown flows smoothly into the outer frame for less distraction
- Black/white frame and single white center-line promotes focus, accurate aim and stroke awareness
- PureRoll Surlyn® insert promotes incredibly soft-yet-solid feel and smooth roll off the face
- Single-bend, short-slant hosel with face-balanced/ 30° toe-down promotes stability on all stroke types