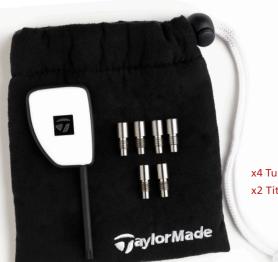

## **aylorMade**

Adjustable Weight Kit

x4 Tungsten Weights x2 Titanium Weights

GHØS'

*aylorMade* 

TM880

| COLOR | MATERIAL  | WEIGHT       |
|-------|-----------|--------------|
| WHITE | TITANIUM  | 1.3g         |
| RED   | STAINLESS | 3.3g         |
| BLACK | TUNGSTEN  | <b>7.</b> 0g |

Note: Stock weights on the Ghost Series putters are stainless