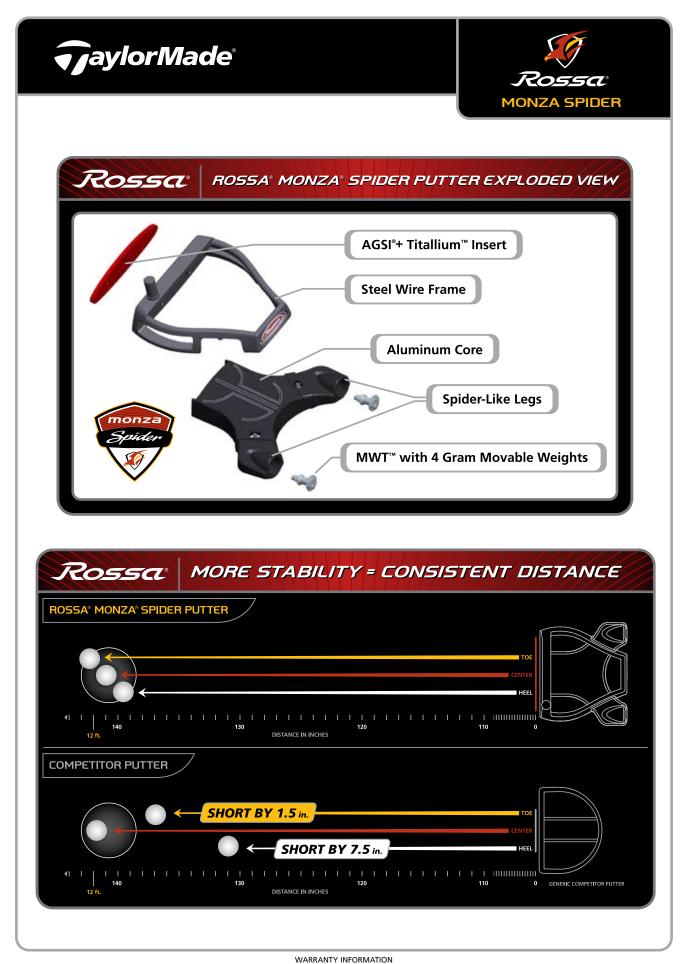

## Turns Bad Strokes into Good Putts

| FEATURE                        | ADVANTAGE                                                  | BENEFIT                                    |  |  |
|--------------------------------|------------------------------------------------------------|--------------------------------------------|--|--|
| Steel wire-frame               | Positions more weight on the perimeter                     | Boosts MOI for consistent distance         |  |  |
| Light and strong aluminum core | Lower density material allows for mass re-distribution     | on off-center hits                         |  |  |
| MWT™ with two movable weights  | Permits the user to change the head weight                 | Customizable feel                          |  |  |
| AGSI+ Titallium face insert    | Promotes forward spin for smoother roll off the putterface | Increased directional and distance control |  |  |