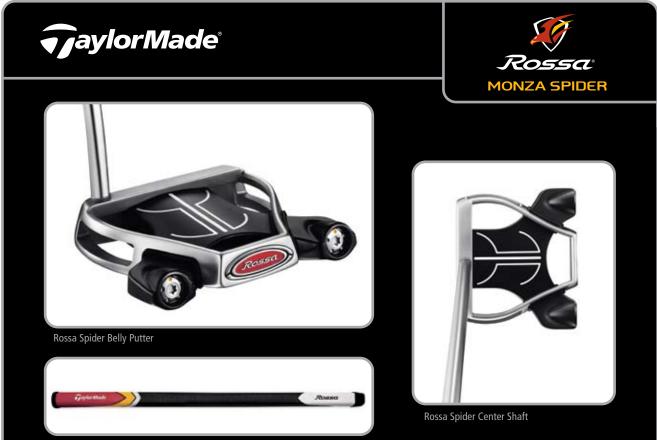

Rossa Spider Belly Putter Grip

## Turns Bad Strokes into Good Putts

| FEATURE                        | ADVANTAGE                                                  | BENEFIT                                    |  |  |
|--------------------------------|------------------------------------------------------------|--------------------------------------------|--|--|
| Steel wire-frame               | Positions more weight on the perimeter                     | Boosts MOI for consistent distance         |  |  |
| Light and strong aluminum core | Lower density material allows for mass re-distribution     | on off-center hits                         |  |  |
| MWT™ with two movable weights  | Permits the user to change the head weight                 | Customizable feel                          |