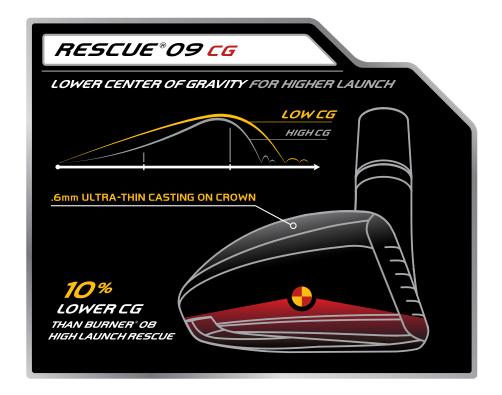

Reinvented by the Inventor

| FEATURE                                    | BENEFIT                                                                  |
|--------------------------------------------|--------------------------------------------------------------------------|
| Compact and pleasing head shape            | More versatile, playable and confidence-inspiring                        |
| New Low-Friction Sole                      | Reduces drag and increases playability                                   |
| Exceptionally low CG                       | Easier to launch the ball high and long                                  |
| Ultra-Thin Wall technology in a steel head | Saved weight from thin walls allows improved weight distribution         |
| RE*AX 65-gram shaft by Aldila              | Promotes a more stable cross-section for increased power and consistency |