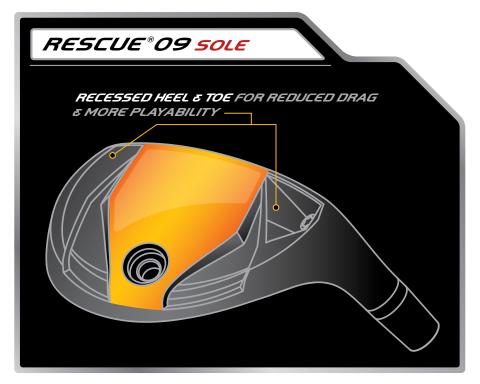

Reinvented by the Inventor

| FEATURE                                    | BENEFIT                                                                  |
|--------------------------------------------|--------------------------------------------------------------------------|
| Compact and pleasing head shape            | More versatile, playable and confidence-inspiring                        |
| New Low-Friction Sole                      | Reduces drag and increases playability                                   |
| Exceptionally low CG                       | Easier to launch the ball high and long                                  |
| Ultra-Thin Wall technology in a steel head | Saved weight from thin walls allows improved weight distribution         |
| RE*AX 65-gram shaft by Aldila              | Promotes a more stable cross-section for increased power and consistency |