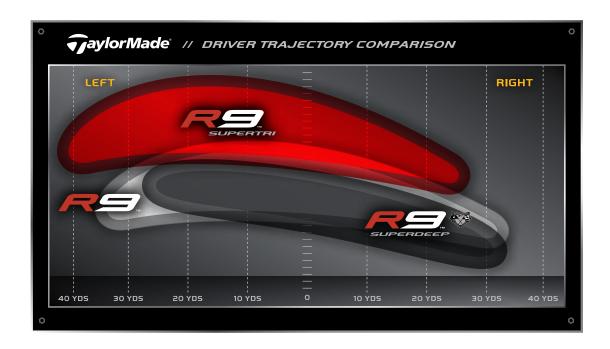

## A PURE PLAYER'S DRIVER

| FEATURES                                                                                                | BENEFITS                                                 |  |  |
|---------------------------------------------------------------------------------------------------------|----------------------------------------------------------|--|--|
| Clubhead height equal to USGA limit – 2.76" and 460cc head with ultra-deep clubface – 2.55"             | Preferred by strong swingers for its low-spin capability |  |  |
| Compact look at address with forward CG location                                                        | Increased workability                                    |  |  |
| Flight Control Technology and Movable Weight Technology™                                                | Choice of 448 launch condition combinations              |  |  |
| 2 MWT ports and 8 MWT weights: 1-gram, 4-gram, 6-gram,<br>8-gram, 10-gram, 12-gram, 14-gram and 16-gram | 56 different CG locations                                |  |  |
| New Aldila R.I.P. shaft with improved tip-stiff design                                                  | Promotes mid launch angle                                |  |  |