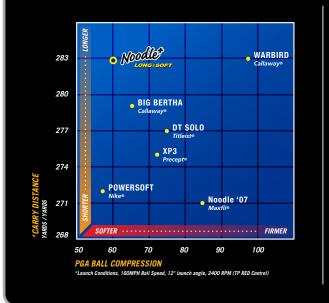

# MAXIMUM HANG-TIME

ADVANCED MHT AERODYNAMICS (MAXIMUM HANG-TIME) GETS THE BALL HIGH IN THE AIR AND KEEPS IT THERE LONGER TO DELIVER EXTENDED CARRY AND DISTANCE.

TITLEIST® is a registered trademark of Acushnet Company, NIKE® is a registered trademark of Nike, Inc., CALLAWAY® is a registered trademark of Callaway Golf Company, PRECEPT® is a registered trademark of Bridgestone Corporation