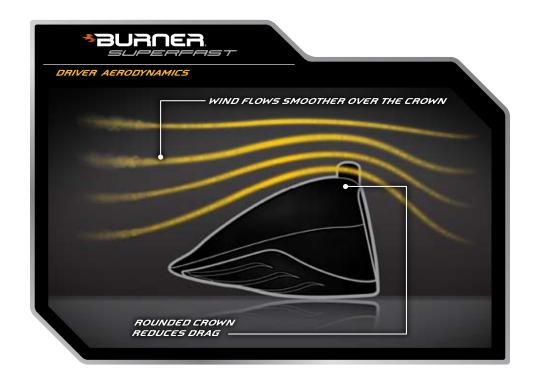

## **DISTANCE COMES FROM SPEED**

| FEATURES                                                                | BENEFITS                                                                                                  |
|-------------------------------------------------------------------------|-----------------------------------------------------------------------------------------------------------|
| A full <b>14 grams lighter</b> than Burner '09                          | Lighter to promote faster clubhead speed to promote monstrous distance                                    |
| Ultra-thin Wall Technology                                              | Thin yet strong walls save weight to contribute to lighter overall club weight                            |
| Super-light 30-gram Winn grip<br>(14 grams lighter than Burner 09 grip) | Contributes to the Burner SuperFast driver's incredibly light weight without sacrificing feel or traction |
| More aerodynamic head shape reduces drag                                | Promotes more ball speed for 1.5 yards more distance                                                      |
| Bigger, more expansive clubface                                         | Easier to hit, confidence-building                                                                        |
| Matrix Ozik X-Con 4.8 shaft                                             | Lightweight and soft tip promotes faster swing speed, high launch-angle and high spin for long carry      |