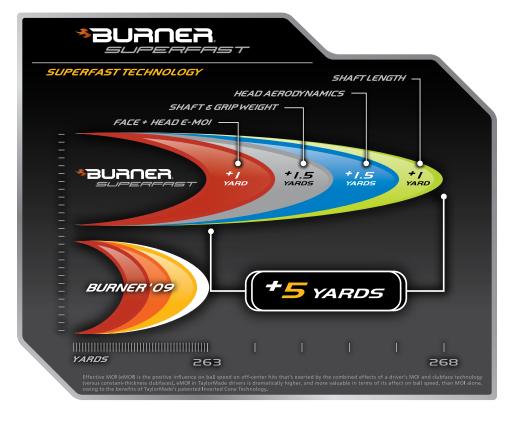

## **DISTANCE COMES FROM SPEED**

| FEATURES                                                                | BENEFITS                                                                                                  |
|-------------------------------------------------------------------------|-----------------------------------------------------------------------------------------------------------|
| A full <b>14 grams lighter</b> than Burner '09                          | Lighter to promote faster clubhead speed to promote monstrous distance                                    |
| Ultra-thin Wall Technology                                              | Thin yet strong walls save weight to contribute to lighter overall club weight                            |
| Super-light 30-gram Winn grip<br>(14 grams lighter than Burner 09 grip) | Contributes to the Burner SuperFast driver's incredibly light weight without sacrificing feel or traction |
| More aerodynamic head shape reduces drag                                | Promotes more ball speed for 1.5 yards more distance                                                      |
| Bigger, more expansive clubface                                         | Easier to hit, confidence-building                                                                        |
| Matrix Ozik X-Con 4.8 shaft                                             | Lightweight and soft tip promotes faster swing speed, high launch-angle and high spin for long carry      |