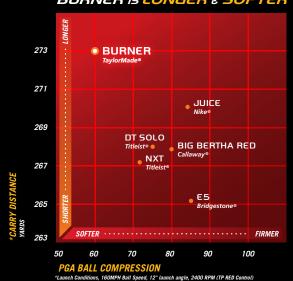

## BOMBER'S DISTANCE. PLAYER'S FEEL.



- DISTANCE FOR PLAYERS WHO WANT MORE OF IT.
- WHO NEVER HAD IT.
- WHO HAD IT BUT LOST IT.
- AND THOSE WHO LOVE TO SWING BIG AND LAUNCH IT DEEP.

## BURNER IS LONGER & SOFTER



## LDP (LOW-DRAG PERFORMANCE)

SEVERAL DIMPLE DESIGNS, ARRANGED IN A LOW-DRAG SYMMETRY, TEAM TOGETHER TO PROMOTE IMPROVED DISTANCE ON OFF-CENTER HITS. HOW? ON LOW-SPIN, OFF-CENTER HITS, LDP MAINTAINS LIFT TO MINIMIZE DISTANCE LOSS.

- INCREDIBLY LONG OFF EVERY CLUB IN THE BAG
- INCREDIBLY SOFT ON PITCHES, CHIPS AND PUTTS
- A DISTANCE BALL THAT FEELS LIKE A BALATA BALL

V-Core (Velocity Core) — Phenomenally fast yet incredibly soft

**lothane™ 61 Cover** Exceptionally pliable, resilient < and durable



360 High-Lift Dimple **Configuration** Promotes a higher trajectory and longer carry

TITLEIST® is a registered trademark of Acushnet Company, NIKE® is a registered trademark of Nike, Inc., CALLAWAY® is a registered trademark of Callaway Golf Company, BRIDGESTONE® is a registered trademark