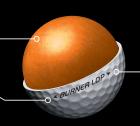

- INCREDIBLY LONG OFF EVERY CLUB IN THE BAG
- INCREDIBLY SOFT ON PITCHES, CHIPS AND PUTTS
- A DISTANCE BALL THAT FEELS LIKE A BALATA BALL

V-Core (Velocity Core) — Phenomenally fast yet incredibly soft

**lothane™ 61 Cover** Exceptionally pliable, resilient < and durable

360 High-Lift Dimple **Configuration** Promotes a higher trajectory and longer carry

TITLEIST® is a registered trademark of Acushnet Company, NIKE® is a registered trademark of Nike, Inc., CALLAWAY® is a registered trademark of Callaway Golf Company, BRIDGESTONE® is a registered trademark of Bridgestone Corporation