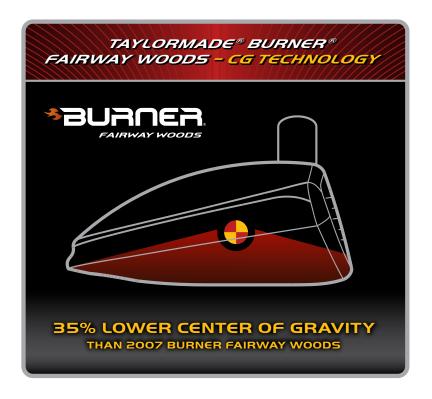

| FEATURE                                                        | ADVANTAGE                                                                                                                                                        | BENEFIT                                                           |  |
|----------------------------------------------------------------|------------------------------------------------------------------------------------------------------------------------------------------------------------------|-------------------------------------------------------------------|--|
| Dual Crown weighs less than a typical crown                    | Saved weight is redistributed to give<br>High Launch Burner® 35% lower CG<br>than previous Burner; Tour Launch<br>Burner is 17% lower than previous<br>Burner TP | Easy to launch high; high flight promotes more carry and distance |  |
| Largest size and footprint of any<br>TaylorMade® steel fairway | High MOI – 6% more than previous<br>Burner fairway model                                                                                                         | Increased forgiveness on off-center hits                          |  |
| Fast-looking triangular Burner head shape                      | Permits ultra-deep CG location                                                                                                                                   | More forgiving and easier to launch                               |  |
| SuperFast technology                                           | SuperFast 49-gram graphite shaft<br>and Arrow 2 ultra-light 44-gram grip<br>or SuperFast 70-graphite shaft and TV<br>Lite 60 ultra-light 44-gram grip            | Promotes faster swing speed for increased distance                |  |