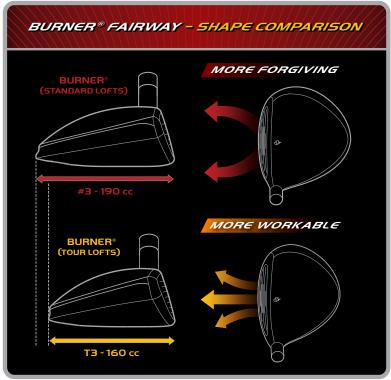

| FEATURE                                                        | ADVANTAGE                                                                                                                                                        | BENEFIT                                                           |  |
|----------------------------------------------------------------|------------------------------------------------------------------------------------------------------------------------------------------------------------------|-------------------------------------------------------------------|--|
| Dual Crown weighs less than a typical crown                    | Saved weight is redistributed to give<br>High Launch Burner® 35% lower CG<br>than previous Burner; Tour Launch<br>Burner is 17% lower than previous<br>Burner TP | Easy to launch high; high flight promotes more carry and distance |  |
| Largest size and footprint of any<br>TaylorMade® steel fairway | High MOI – 6% more than previous<br>Burner fairway model                                                                                                         | Increased forgiveness on off-center hits                          |  |
| Fast-looking triangular Burner head shape                      | Permits ultra-deep CG location                                                                                                                                   | More forgiving and easier to launch                               |  |
| SuperFast technology                                           | SuperFast 49-gram graphite shaft<br>and Arrow 2 ultra-light 44-gram grip<br>or SuperFast 70-graphite shaft and TV<br>Lite 60 ultra-light 44-gram grip            | Promotes faster swing speed for increased distance                |  |

## **BURNER® FAIRWAY SPECIFICATIONS**

| Club       | Left Handed (M / W) | Loft  | Lie   | Head Volume | Club Length (gr) (M / W) | Swing Weight (gr) (M / W) |
|------------|---------------------|-------|-------|-------------|--------------------------|---------------------------|
| TS         | No                  | 13°   | 59°   | 160 cc      | 43"                      | D5                        |
| T3         | Yes                 | 14.5° | 59°   | 161 cc      | 43"                      | D5                        |
| T5         | Yes                 | 17.5° | 59.5° | 144 cc      | 42"                      | D5                        |
| 3 (Market) | Yes / No            | 15°   | 59°   | 190 сс      | 43" / 42"                | D5 / D0                   |
| 5 (Market) | Yes / No            | 18°   | 59.5° | 167 cc      | 42.5" / 41.5"            | D5 / D0                   |
| 7 (Market) | Yes / No            | 21°   | 60°   | 161 cc      | 42" / 41"                | D5 / D0                   |