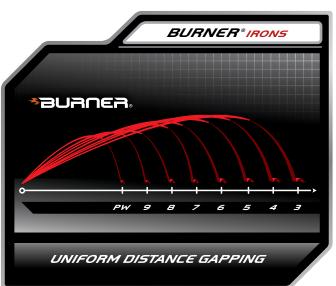

## Eight Individual Irons, Each with Their Own Mission

| FEATURE                                              | BENEFIT                                                                                                       |  |  |  |  |
|------------------------------------------------------|---------------------------------------------------------------------------------------------------------------|--|--|--|--|
| Dramatically improved SuperFast Technology           | Longer and more consistent distance in every iron; more distinct distance-gaps between long- and middle-irons |  |  |  |  |
| Long-, middle- and short-irons separately engineered | Long and forgiving long-irons, long and accurate middle-irons, accurate and responsive short-irons            |  |  |  |  |
| Thin Face and Inverted Cone Technology               | Increased ball speed on off-center hits for consistent distance from shot to shot                             |  |  |  |  |
| Multi-Functional Sole                                | Unites low CG with the exceptional playability of a thin sole                                                 |  |  |  |  |
| Multi-material cavity badge                          | Dampens vibration and sound to promote extraordinary feel                                                     |  |  |  |  |