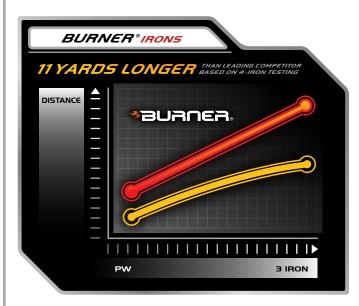

## Eight Individual Irons, Each with Their Own Mission

| FEATURE                                              | BENEFIT                                                                                                       |  |  |  |  |
|------------------------------------------------------|---------------------------------------------------------------------------------------------------------------|--|--|--|--|
| Dramatically improved SuperFast Technology           | Longer and more consistent distance in every iron; more distinct distance-gaps between long- and middle-irons |  |  |  |  |
| Long-, middle- and short-irons separately engineered | Long and forgiving long-irons, long and accurate middle-irons, accurate and responsive short-irons            |  |  |  |  |
| Thin Face and Inverted Cone Technology               | Increased ball speed on off-center hits for consistent distance from shot to shot                             |  |  |  |  |
| Multi-Functional Sole                                | Unites low CG with the exceptional playability of a thin sole                                                 |  |  |  |  |
| Multi-material cavity badge                          | Dampens vibration and sound to promote extraordinary feel                                                     |  |  |  |  |