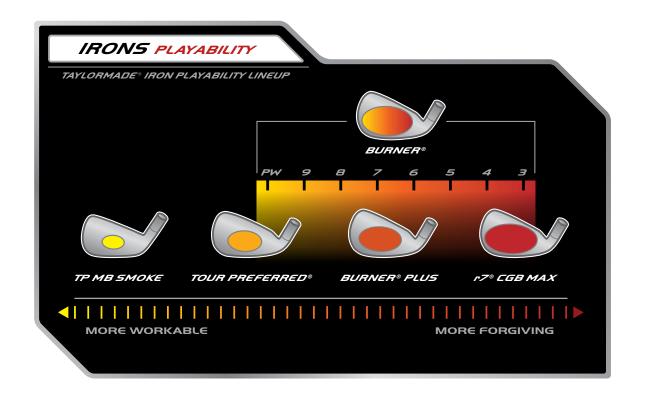

| 35.25"  | S,R      | D5       | TaylorMade 47g Arrow 2 |  |
| LW   | No             | 60°  | 64.5°  | 1.0 mm                                                                                     | 35.00"         | S,R,M    | D4                | 35.0"   | S,R      | D5       | TaylorMade 47g Arrow 2 |  |
|      |                |      |        | Graphite Shaft: Men's RE*AX SuperFast 65 (Silver, Red, Black, 65 grams, Parallel tip .370) |                |          |                   |         |          |          |                        |  |
|      |                |      |        | Steel Shaft: Men's Burner SuperFast 85 (Chrome. 85 grams. Parallel tip. 370)               |                |          |                   |         |          |          |                        |  |