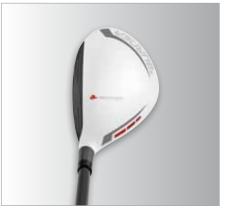

## **BURNER®** SUPERFAST 2.0 RESCUE

- ➤ Long shaft, lighter weight to promote faster swing speed for more distance
- > White non-glare crown and black clubface for easy alignment

GRIP: B11 Winn Lite - 25g **B11 Winn Lite W** - 25g