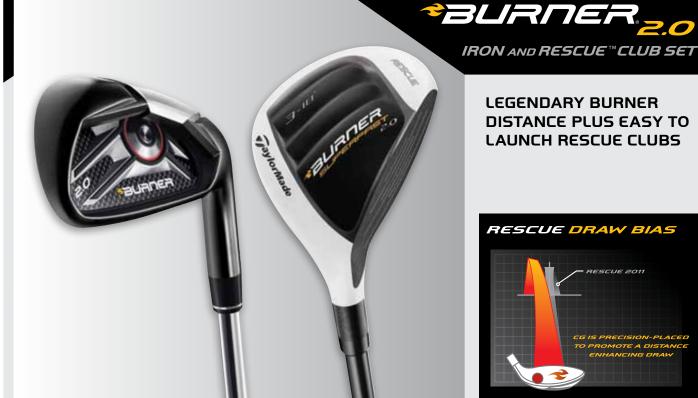

## **BURNER®** SUPERFAST 2.0 RESCUE

- ➤ Long shaft, lighter weight to promote faster swing speed for more distance
- > White non-glare crown and black clubface for easy alignment

GRIP: B11 Winn Lite - 25g **B11 Winn Lite W** - 25g