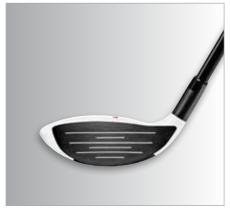

## **BURNER®** SUPERFAST 2.0 RESCUE

- ➤ Long shaft, lighter weight to promote faster swing speed for more distance
- > White non-glare crown and black clubface for easy alignment

GRIP: B11 Winn Lite - 25g **B11 Winn Lite W** - 25g